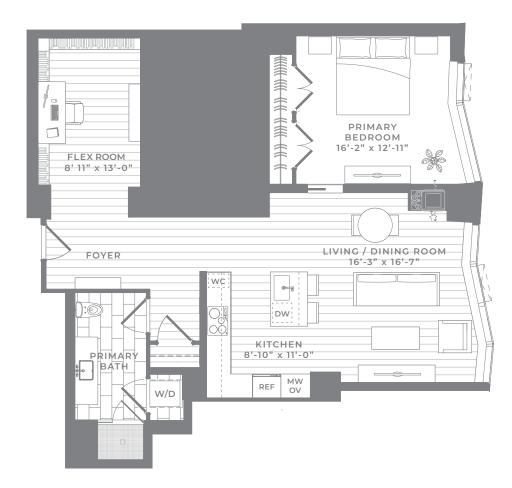

1 Bedroom + Flex Room, 1 Bath 1,085 SQ FT

These plans are not an offer to sell and are intended for informational purposes only. These are preliminary unit plans. Any measurements shown on these preliminary plans are preconstruction estimates. The final actual as-built dimensions and square footages of the unit incorporated in the recorded of wood flooring, stone tile, kitchen appliances and other finishes are for illustrative purposes only and the actual as-built unit may be different than what is depicted on these preliminary plans. While certain photographs shown are intended to be similar to the view from some units, similarity to views is not guaranteed. Renderings of the unit depicted on these preliminary plans are the artist's impression only. The developer reserves the right to make modifications in materials, specifications, dimensions, plans, signs, scheduling, and delivery of units without notice. No Federal or other governmental agency has judged the merits or value, if any, of this property, including the unit. This material shall not constitute an offer in any state where prior registration is required.