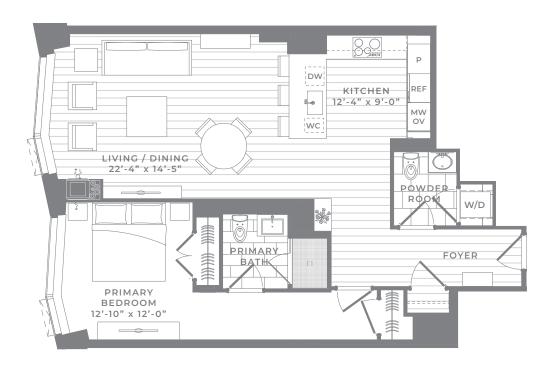

1 Bedroom, 1.5 Bath 1,035 SQ FT

These plans are not an offer to sell and are intended for informational purposes only. These are preliminary unit plans. Any measurements shown on these preliminary plans are preconstruction estimates. The final actual as-built dimensions and square footages of the unit incorporated in the recorded preliminary plans. While certain floor plans show furniture layouts, of wood flooring, stone tile, kitchen appliances and other finishes are for illustrative purposes only and the actual as-built unit may be different than what is depicted on these preliminary plans. While certain photographs shown are intended to be similar to the view from some units, similarity to views is not guaranteed. Renderings of the unit depicted on these preliminary plans are the artist's impression only. The developer reserves the right to make modifications in materials, specifications, dimensions, plans, signs, scheduling, and delivery of units without notice. No Federal or other governmental agency has judged the merits or value, if any, of this property, including the unit. This material shall not constitute an offer in any state where prior registration is required.