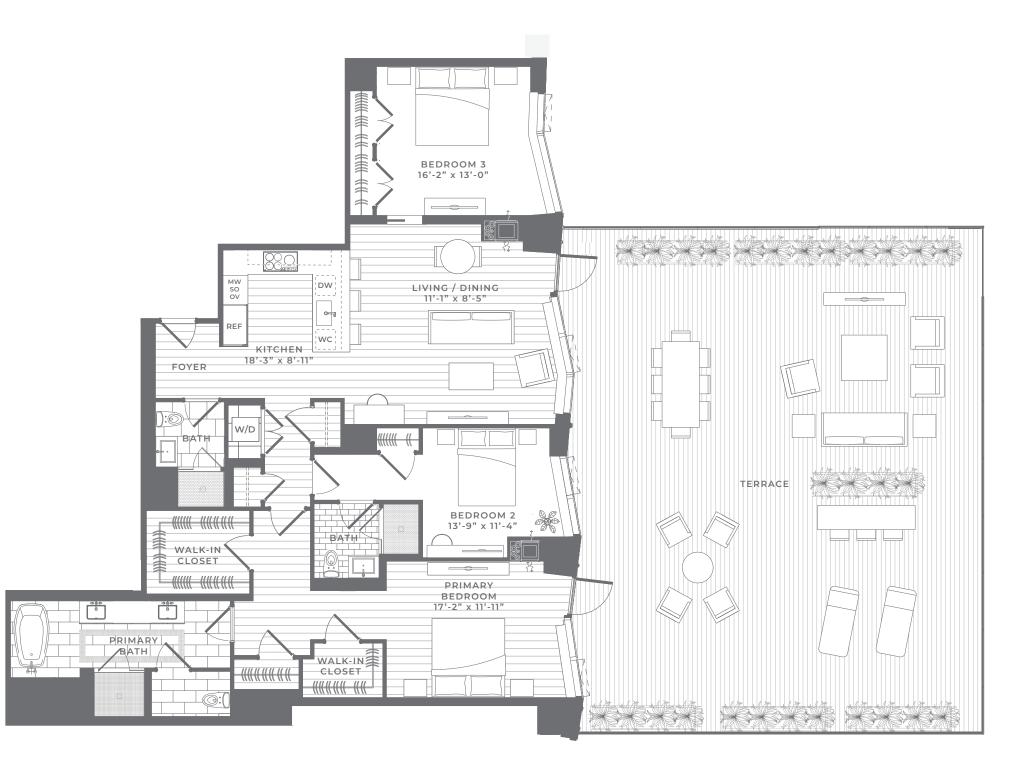

## Residences

3 Bedroom, 3 Bath, Terrace

1,859 SQ FT

•Terrace is an additional 1,565 SQ FT

These plans are not an offer to sell and are intended for informational purposes only. These are preliminary unit plans. Any measurements shown on these preliminary plans are preconstruction estimates. The final actual as-built dimensions and square footages of the unit incorporated in the recorded condominium documents may not be as shown on these preliminary plans. While certain floor plans show furniture layouts, no furniture is included with the purchase of a unit. The depution of wood flooring, stone tile, kitchen appliances and other finishes are for illustrative purposes only and the actual as-built unit may be different than what is depicted on these preliminary plans. While certain photographs shown are intended to be similar to the view from some units, similarity to views is not guaranteed. Renderings of the unit depicted on these preliminary plans are the artist's impression only. The developer reserves the right to make modifications in materials, specifications, dimensions, plans, signs, scheduling, and delivery of units without notice. No Federal or other governmental agency has judged the merits or value, if any, of this property, including the unit. This material shall not constitute an offer in any state where prior registration is required.