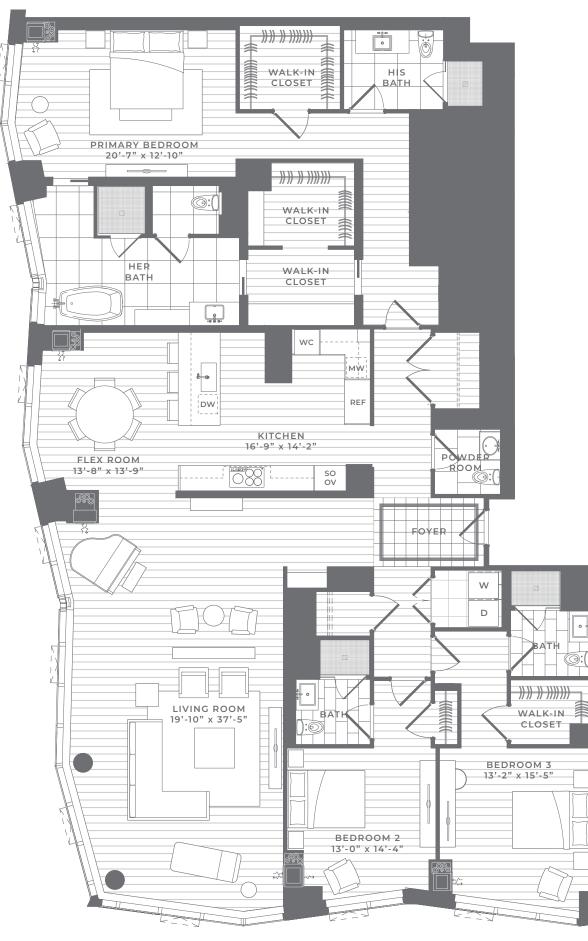

Penthouse FLOOR PH1 - PH2 - FLOOR PLAN C

3 Bedroom + Flex Room, 4.5 Bath

3,272 SQ FT

These plans are not an offer to sell and are intended for informational purposes only. These are preliminary unit plans. Any measurements shown on these preliminary plans are preconstruction estimates. The final actual as-built dimensions and square footages of the unit incorporated in the recorded condominium documents may not be as shown on these preliminary plans. While certain floor plans show furniture layouts, no furniture is included with the purchase of a unit. The depiction of wood flooring, stone tile, kitchen appliances and other finishes are for illustrative purposes only and the actual as-built unit may be different than what is depicted on these preliminary plans. While certain photographs shown are intended to be similar to the view from some units, similarity to views is not guaranteed. Renderings of the unit depicted on these preliminary plans are the artist's impression only. The developer reserves the right to make modifications in materials, specifications, dimensions, plans, signs, scheduling, and delivery of units without notice. No Federal or other governmental agency has judged the merits or value, if any, of this property, including the unit. This material shall not constitute an offer in any state where prior registration is required.