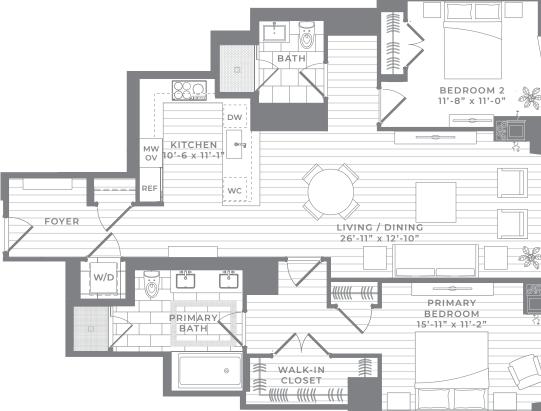

## Residences FLOORS 37-48 - FLOOR PLAN 10

2 Bedroom, 2 Bath

1,390 SQ FT

These plans are not an offer to sell and are intended for informational purposes only. These are preliminary unit plans. Any measurements shown on these preliminary plans are preconstruction estimates. The final actual as-built dimensions and square footages of the unit incorporated in the recorded of wood flooring, stone tile, kitchen appliances and other finishes are for illustrative purposes only and the actual as-built unit may be different than what is depicted on these preliminary plans. While certain photographs shown are intended to be similar to the view from some units, similarity to views is not guaranteed. Renderings of the unit depicted on these preliminary plans are the artist's impression only. The developer reserves the right to make modifications in materials, specifications, dimensions, plans, signs, scheduling, and delivery of units without notice. No Federal or other governmental agency has judged the merits or value, if any, of this property, including the unit. This material shall not constitute an offer in any state where prior registration is required.