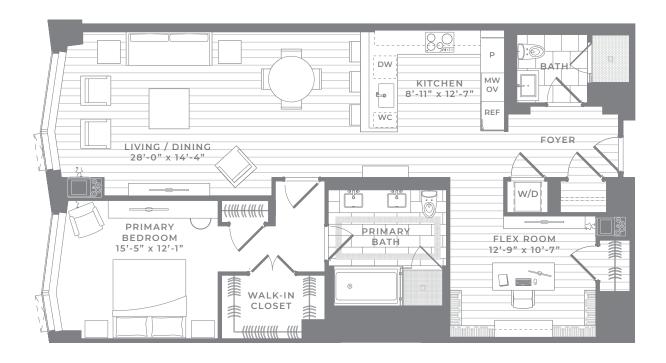

1 Bedroom + Flex Room, 2 Bath 1,379 SQ FT

These plans are not an offer to sell and are intended for informational purposes only. These are preliminary unit plans. Any measurements shown on these preliminary plans are preconstruction estimates. The final actual as-built dimensions and square footages of the unit incorporated in the recorded condominium documents may not be as shown on these preliminary plans. While certain floor plans show furniture layouts, no furniture is included with the purchase of a unit. The depiction of wood flooring, stone tile, kitchen appliances and other finishes are for illustrative purposes only and the actual as-built unit may be different than what is depicted on these preliminary plans. While certain photographs shown are intended to be similar to the view from some units, similarity to views is not guaranteed. Renderings of the unit depicted on these preliminary plans are the artist's impression only. The developer reserves the right to make modifications in materials, specifications, dimensions, plans, signs, scheduling, and delivery of units without notice. No Federal or other governmental agency has judged the merits or value, if any, of this property, including the unit. This material shall not constitute an offer in any state where prior registration is required.