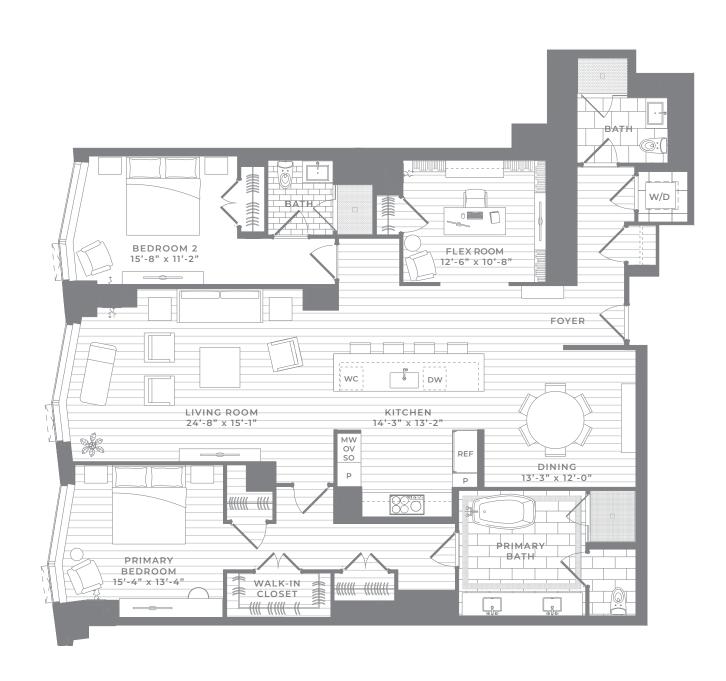

2 Bedroom + Flex Room, 3 Bath

2,212 SQ FT

These plans are not an offer to sell and are intended for informational purposes only. These are preliminary unit plans. Any measurements shown on these preliminary plans are preconstruction estimates. The final actual as-built dimensions and square footages of the unit incorporated in the recorded condominium documents may not be as shown on these preliminary plans. While certain floor plans show furniture layouts, no furniture is included with the purchase of a unit. The depiction of wood flooring, stone tile, kitchen appliances and other finishes are for illustrative purposes only and the actual as-built unit may be different than what is depicted on these preliminary plans. While certain photographs shown are intended to be similar to the view from some units, similarity to views is not guaranteed. Renderings of the unit depicted on these preliminary plans are the artist's impression only. The developer reserves the right to make modifications in materials, specifications, dimensions, plans, signs, scheduling, and delivery of units without notice. No Federal or other governmental agency has judged the merits or value, if any, of this property, including the unit. This material shall not constitute an offer in any state where prior registration is required.