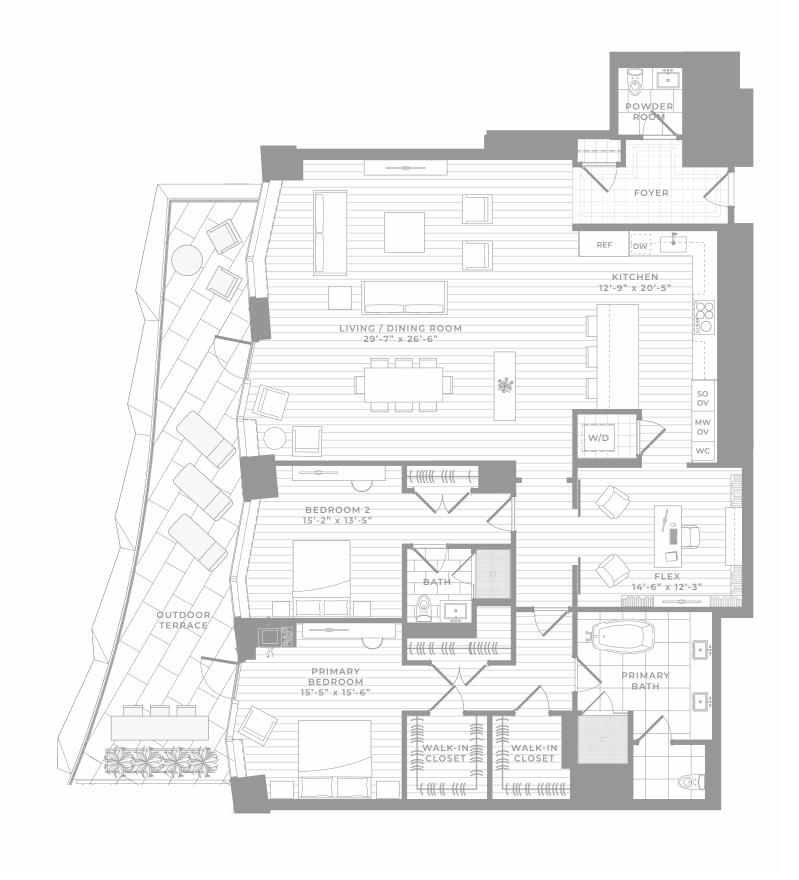

2 Bedroom + Flex Room, 2.5 Bath, Terrace

2,542 SQ FT

•Terrace is an additional 475 SQ FT

These plans are not an offer to sell and are intended for informational purposes only. These are preliminary unit plans. Any measurements shown on these preliminary plans are preconstruction estimates. The final actual as-built dimensions and square footages of the unit incorporated in the recorded condominium documents may not be as shown on these preliminary plans. While certain floor plans show furniture layouts, no furniture is included with the purchase of a unit. The depiction of wood flooring, stone tile, kitchen appliances and other finishes are for illustrative purposes only and the actual as-built unit may be different than what is depicted on these preliminary plans. While certain photographs shown are intended to be similar to the view from some units, similarity to views is not guaranteed. Renderings of the unit depicted on these preliminary plans are the artist's impression only. The developer reserves the right to make modifications in materials, specifications, dimensions, plans, signs, scheduling, and delivery of units without notice. No Federal or other governmental agency has judged the merits or value, if any, of this property, including the unit. This material shall not constitute an offer in any state where prior registration is required.