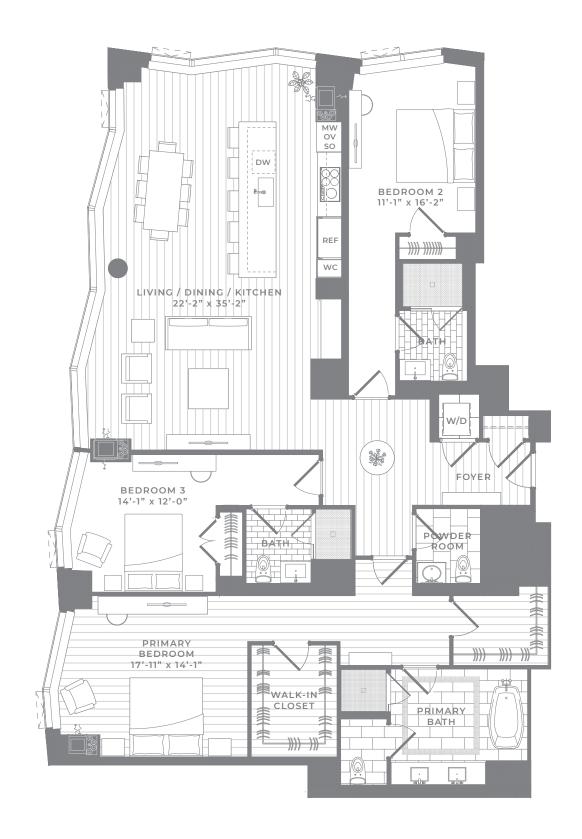

3 Bedroom, 3.5 Bath 2,369 SQ FT

These plans are not an offer to sell and are intended for informational purposes only. These are preliminary unit plans. Any measurements shown on these preliminary plans are preconstruction estimates. The final actual as-built dimensions and square footages of the unit incorporated in the recorded condominium documents may not be as shown on these preliminary plans. While certain floor plans show furniture layouts, no furniture is included with the purchase of a unit. The depiction of wood flooring, stone tile, kitchen appliances and other finishes are for illustrative purposes only and the actual as-built unit may be different than what is depicted on these preliminary plans. While certain photographs shown are intended to be similar to the view from some units, similarity to views is not guaranteed. Renderings of the unit depicted on these preliminary plans are the artist's impression only. The developer reserves the right to make modifications in materials, specifications, dimensions, plans, signs, scheduling, and delivery of units without notice. No Federal or other governmental agency has judged the merits or value, if any, of this property, including the unit. This material shall not constitute an offer in any state where prior registration is required.