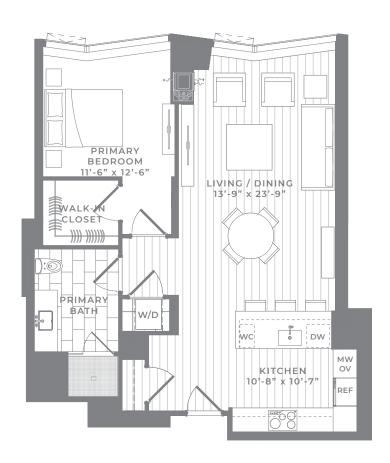

1 Bedroom, 1 Bath

900 SQ FT

These plans are not an offer to sell and are intended for informational purposes only. These are preliminary unit plans. Any measurements shown on these preliminary plans are preconstruction estimates. The final actual as-built dimensions and square footages of the unit incorporated in the recorded of wood flooring, stone tile, kitchen appliances and other finishes are for illustrative purposes only and the actual as-built unit may be different than what is depicted on these preliminary plans. While certain photographs shown are intended to be similar to the view from some units, similarity to views is not guaranteed. Renderings of the unit depicted on these preliminary plans are the artist's impression only. The developer reserves the right to make modifications in materials, specifications, dimensions, plans, signs, scheduling, and delivery of units without notice. No Federal or other governmental agency has judged the merits or value, if any, of this property, including the unit. This material shall not constitute an offer in any state where prior registration is required.