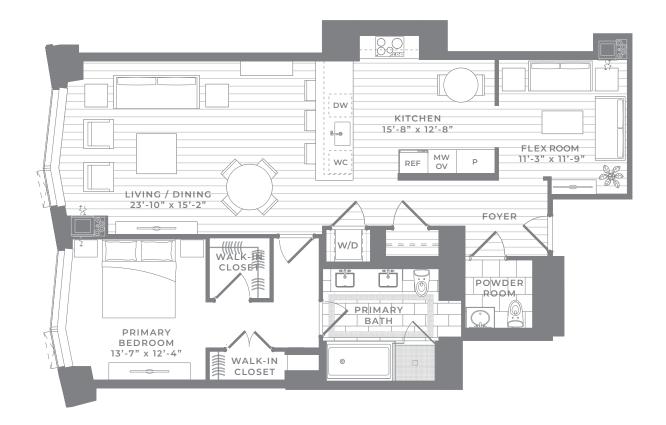

1 Bedroom + Flex Room, 1.5 Bath 1,330 SQ FT

These plans are not an offer to sell and are intended for informational purposes only. These are preliminary unit plans. Any measurements shown on these preliminary plans are preconstruction estimates. The final actual as-built dimensions and square footages of the unit incorporated in the recorded condominium documents may not be as shown on these preliminary plans. While certain floor plans show furniture layouts, no furniture is included with the purchase of a unit. The depiction of wood flooring, stone tile, kitchen appliances and other finishes are for illustrative purposes only and the actual as-built unit may be different than what is depicted on these preliminary plans. While certain photographs shown are intended to be similar to the view from some units, similarity to views is not guaranteed. Renderings of the unit depicted on these preliminary plans are the artist's impression only. The developer reserves the right to make modifications in materials, specifications, dimensions, plans, signs, scheduling, and delivery of units without notice. No Federal or other governmental agency has judged the merits or value, if any, of this property, including the unit. This material shall not constitute an offer in any state where prior registration is required.