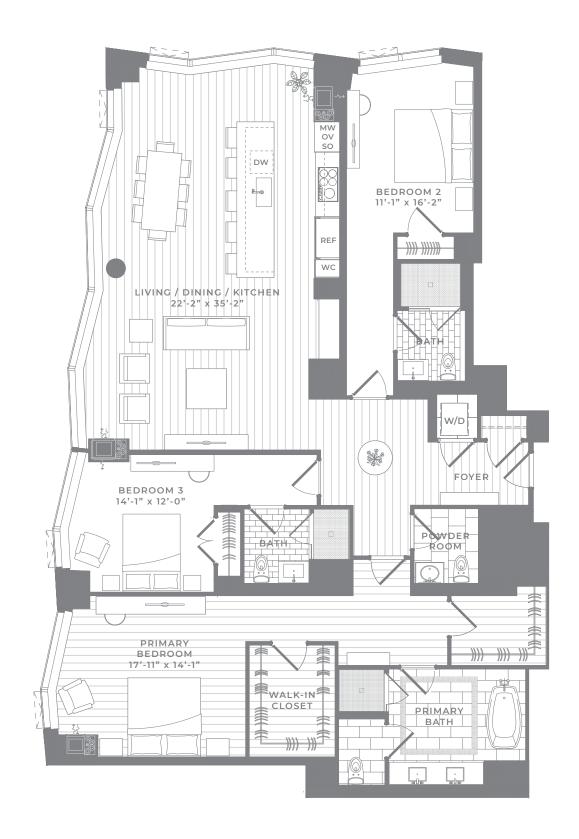

3 Bedroom, 3.5 Bath 2,369 SQ FT

These plans are not an offer to sell and are intended for informational purposes only. These are preliminary unit plans. Any measurements shown on these preliminary plans are preconstruction estimates. The final actual as-built dimensions and square footages of the unit incorporated in the recorded condominium documents may not be as shown on these preliminary plans. While certain floor plans show furniture layouts, no furniture is included with the purchase of a unit. The depiction of wood flooring, stone tile, kitchen appliances and other finishes are for illustrative purposes only and the actual as-built unit may be different than what is depicted on these preliminary plans. While certain photographs shown are intended to be similar to the view from some units, similarity to views is not guaranteed. Renderings of the unit depicted on these preliminary plans are the artist's impression only. The developer reserves the right to make modifications in materials, specifications, dimensions, plans, signs, scheduling, and delivery of units without notice. No Federal or other governmental agency has judged the merits or value, if any, of this property, including the unit. This material shall not constitute an offer in any state where prior registration is required.