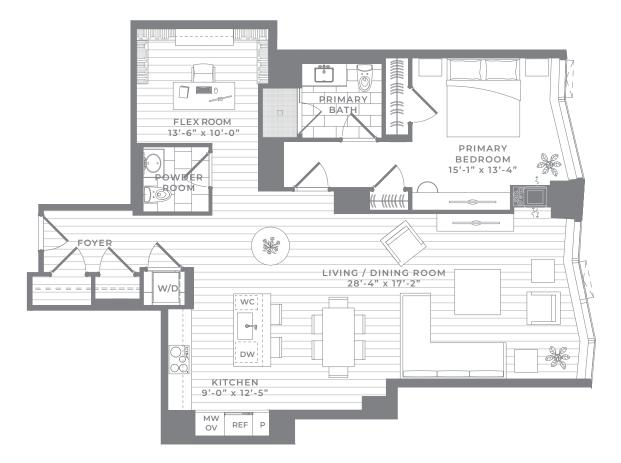

1 Bedroom + Flex Room, 1.5 Bath 1,285 SQ FT

These plans are not an offer to sell and are intended for informational purposes only. These are preliminary unit plans. Any measurements shown on these preliminary plans are preconstruction estimates. The final actual as-built dimensions and square footages of the unit incorporated in the recorded condominium documents may not be as shown on these preliminary plans. While certain floor plans show furniture layouts, no furniture is included with the purchase of a unit. The depiction of wood flooring, stone tile, kitchen appliances and other finishes are for illustrative purposes only and the actual as-built unit may be different than what is depicted on these preliminary plans. While certain photographs shown are intended to be similar to the view from some units, similarity to views is not guaranteed. Renderings of the unit depicted on these preliminary plans are the artist's impression only. The developer reserves the right to make modifications in materials, specifications, dimensions, plans, signs, scheduling, and delivery of units without notice. No Federal or other governmental agency has judged the merits or value, if any, of this property, including the unit. This material shall not constitute an offer in any state where prior registration is required.