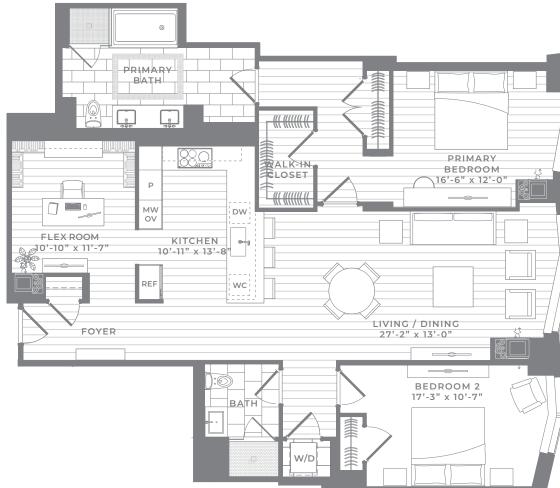

## Residences FLOORS 50-51, 53-59 - FLOOR PLAN 09

2 Bedroom + Flex Room, 2 Bath

1,675 SQ FT

These plans are not an offer to sell and are intended for Any measurements shown on these preliminary plans are preconstruction estimates. The final actual as-built dimensions and square footages of the unit incorporated in the recorded of wood flooring, stone tile, kitchen appliances and other finishes are for illustrative purposes only and the actual as-built unit may be different than what is depicted on these preliminary plans. While certain photographs shown are intended to be similar to the view from some units, similarity to views is not guaranteed. Renderings of the unit depicted on these preliminary plans are the artist's impression only. The developer reserves the right to make modifications in materials, specifications, dimensions, plans, signs, scheduling, and delivery of units without notice. No Federal or other governmental agency has judged the merits or value, if any, of this property, including the unit. This material shall not constitute an offer in any state where prior registration is required.