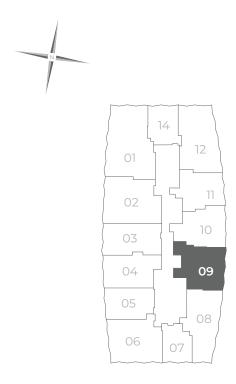

## Residences FLOORS 50-51, 53-59 - FLOOR PLAN 09

2 Bedroom + Flex Room, 2 Bath

1,675 SQ FT

These plans are not an offer to sell and are intended for Any measurements shown on these preliminary plans are preconstruction estimates. The final actual as-built dimensions and square footages of the unit incorporated in the recorded of wood flooring, stone tile, kitchen appliances and other finishes are for illustrative purposes only and the actual as-built unit may be different than what is depicted on these preliminary plans. While certain photographs shown are intended to be similar to the view from some units, similarity to views is not guaranteed. Renderings of the unit depicted on these preliminary plans are the artist's impression only. The developer reserves the right to make modifications in materials, specifications, dimensions, plans, signs, scheduling, and delivery of units without notice. No Federal or other governmental agency has judged the merits or value, if any, of this property, including the unit. This material shall not constitute an offer in any state where prior registration is required.