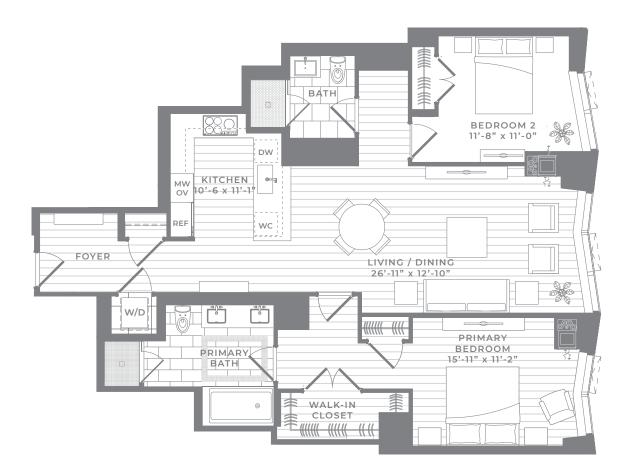

2 Bedroom, 2 Bath

1,390 SQ FT

These plans are not an offer to sell and are intended for informational purposes only. These are preliminary unit plans. Any measurements shown on these preliminary plans are preconstruction estimates. The final actual as-built dimensions and square footages of the unit incorporated in the recorded of wood flooring, stone tile, kitchen appliances and other finishes are for illustrative purposes only and the actual as-built unit may be different than what is depicted on these preliminary plans. While certain photographs shown are intended to be similar to the view from some units, similarity to views is not guaranteed. Renderings of the unit depicted on these preliminary plans are the artist's impression only. The developer reserves the right to make modifications in materials, specifications, dimensions, plans, signs, scheduling, and delivery of units without notice. No Federal or other governmental agency has judged the merits or value, if any, of this property, including the unit. This material shall not constitute an offer in any state where prior registration is required.