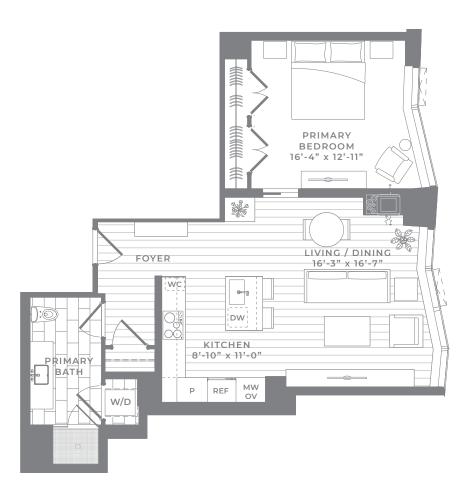

1 Bedroom, 1 Bath

882 SQ FT

These plans are not an offer to sell and are intended for informational purposes only. These are preliminary unit plans. Any measurements shown on these preliminary plans are preconstruction estimates. The final actual as-built dimensions and square footages of the unit incorporated in the recorded condominium documents may not be as shown on these preliminary plans. While certain floor plans show furniture layouts, of wood flooring, stone tile, kitchen appliances and other finishes are for illustrative purposes only and the actual as-built unit may be different than what is depicted on these preliminary plans. While certain photographs shown are intended to be similar to the view from some units, similarity to views is not guaranteed. Renderings of the unit depicted on these preliminary plans are the artist's impression only. The developer reserves the right to make modifications in materials, specifications, dimensions, plans, signs, scheduling, and delivery of units without notice. No Federal or other governmental agency has judged the merits or value, if any, of this property, including the unit. This material shall not constitute an offer in any state where prior registration is required.