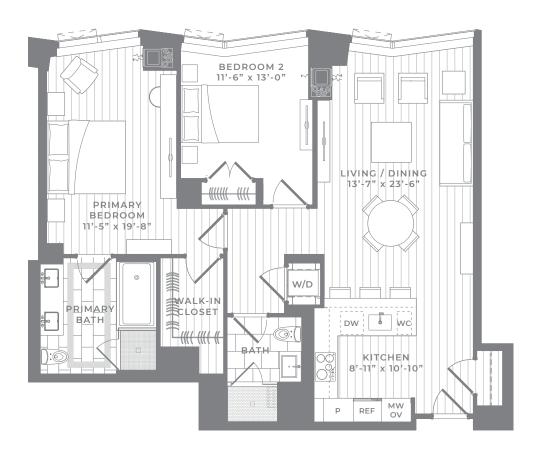

2 Bedroom, 2 Bath

1,258 SQ FT

These plans are not an offer to sell and are intended for informational purposes only. These are preliminary unit plans. Any measurements shown on these preliminary plans are preconstruction estimates. The final actual as-built dimensions and square footages of the unit incorporated in the recorded of wood flooring, stone tile, kitchen appliances and other finishes are for illustrative purposes only and the actual as-built unit may be different than what is depicted on these preliminary plans. While certain photographs shown are intended to be similar to the view from some units, similarity to views is not guaranteed. Renderings of the unit depicted on these preliminary plans are the artist's impression only. The developer reserves the right to make modifications in materials, specifications, dimensions, plans, signs, scheduling, and delivery of units without notice. No Federal or other governmental agency has judged the merits or value, if any, of this property, including the unit. This material shall not constitute an offer in any state where prior registration is required.