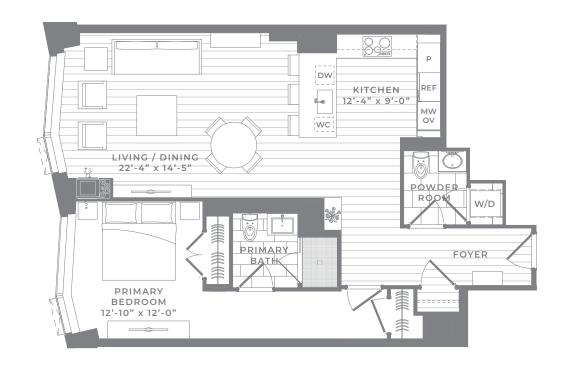

1 Bedroom, 1.5 Bath 1,035 SQ FT

These plans are not an offer to sell and are intended for informational purposes only. These are preliminary unit plans. Any measurements shown on these preliminary plans are preconstruction estimates. The final actual as-built dimensions and square footages of the unit incorporated in the recorded of wood flooring, stone tile, kitchen appliances and other finishes are for illustrative purposes only and the actual as-built unit may be different than what is depicted on these preliminary plans. While certain photographs shown are intended to be similar to the view from some units, similarity to views is not guaranteed. Renderings of the unit depicted on these preliminary plans are the artist's impression only. The developer reserves the right to make modifications in materials, specifications, dimensions, plans, signs, scheduling, and delivery of units without notice. No Federal or other governmental agency has judged the merits or value, if any, of this property, including the unit. This material shall not constitute an offer in any state where prior registration is required.