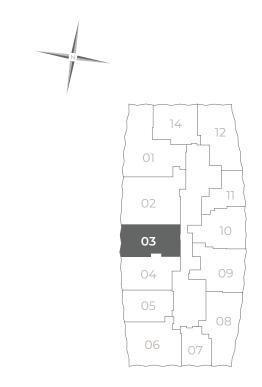

## Residences FLOORS 36-48 - FLOOR PLAN 03

1 Bedroom + Flex Room, 2 Bath

1,379 SQ FT

These plans are not an offer to sell and are intended for informational purposes only. These are preliminary unit plans. Any measurements shown on these preliminary plans are preconstruction estimates. The final actual as-built dimensions and square footages of the unit incorporated in the recorded condominium documents may not be as shown on these preliminary plans. While certain floor plans show furniture layouts, no furniture is included with the purchase of a unit. The depiction of wood flooring, stone tile, kitchen appliances and other finishes are for illustrative purposes only and the actual as-built unit may be different than what is depicted on these preliminary plans. While certain photographs shown are intended to be similar to the view from some units, similarity to views is not guaranteed. Renderings of the unit depicted on these preliminary plans are the artist's impression only. The developer reserves the right to make modifications in materials, specifications, dimensions, plans, signs, scheduling, and delivery of units without notice. No Federal or other governmental agency has judged the merits or value, if any, of this property, including the unit. This material shall not constitute an offer in any state where prior registration is required.