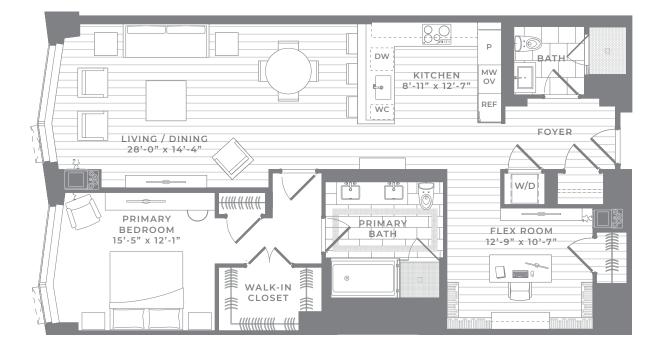

## Residences FLOORS 36-48 - FLOOR PLAN 03

1 Bedroom + Flex Room, 2 Bath

1,379 SQ FT

These plans are not an offer to sell and are intended for informational purposes only. These are preliminary unit plans. Any measurements shown on these preliminary plans are preconstruction estimates. The final actual as-built dimensions and square footages of the unit incorporated in the recorded condominium documents may not be as shown on these preliminary plans. While certain floor plans show furniture layouts, no furniture is included with the purchase of a unit. The depiction of wood flooring, stone tile, kitchen appliances and other finishes are for illustrative purposes only and the actual as-built unit may be different than what is depicted on these preliminary plans. While certain photographs shown are intended to be similar to the view from some units, similarity to views is not guaranteed. Renderings of the unit depicted on these preliminary plans are the artist's impression only. The developer reserves the right to make modifications in materials, specifications, dimensions, plans, signs, scheduling, and delivery of units without notice. No Federal or other governmental agency has judged the merits or value, if any, of this property, including the unit. This material shall not constitute an offer in any state where prior registration is required.