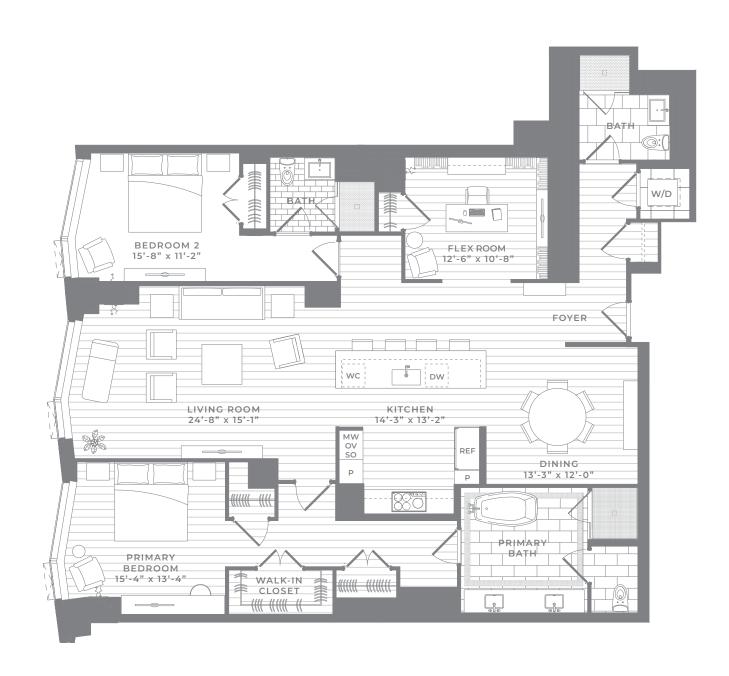

2 Bedroom + Flex Room, 3 Bath

2,212 SQ FT

These plans are not an offer to sell and are intended for informational purposes only. These are preliminary unit plans. Any measurements shown on these preliminary plans are preconstruction estimates. The final actual as-built dimensions and square footages of the unit incorporated in the recorded condominium documents may not be as shown on these preliminary plans. While certain floor plans show furniture layouts, no furniture is included with the purchase of a unit. The depiction of wood flooring, stone tile, kitchen appliances and other finishes are for illustrative purposes only and the actual as-built unit may be different than what is depicted on these preliminary plans. While certain photographs shown are intended to be similar to the view from some units, similarity to views is not guaranteed. Renderings of the unit depicted on these preliminary plans are the artist's impression only. The developer reserves the right to make modifications in materials, specifications, dimensions, plans, signs, scheduling, and delivery of units without notice. No Federal or other governmental agency has judged the merits or value, if any, of this property, including the unit. This material shall not constitute an offer in any state where prior registration is required.