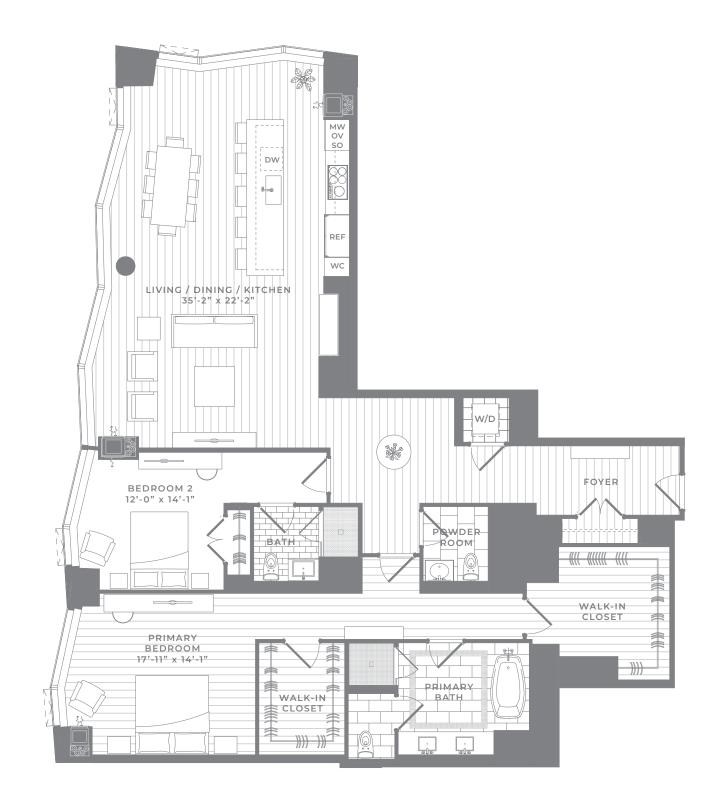

2 Bedroom, 2.5 Bath

2,190 SQ FT

These plans are not an offer to sell and are intended for informational purposes only. These are preliminary unit plans. Any measurements shown on these preliminary plans are preconstruction estimates. The final actual as-built dimensions and square footages of the unit incorporated in the recorded of wood flooring, stone tile, kitchen appliances and other finishes are for illustrative purposes only and the actual as-built unit may be different than what is depicted on these preliminary plans. While certain photographs shown are intended to be similar to the view from some units, similarity to views is not guaranteed. Renderings of the unit depicted on these preliminary plans are the artist's impression only. The developer reserves the right to make modifications in materials, specifications, dimensions, plans, signs, scheduling, and delivery of units without notice. No Federal or other governmental agency has judged the merits or value, if any, of this property, including the unit. This material shall not constitute an offer in any state where prior registration is required.