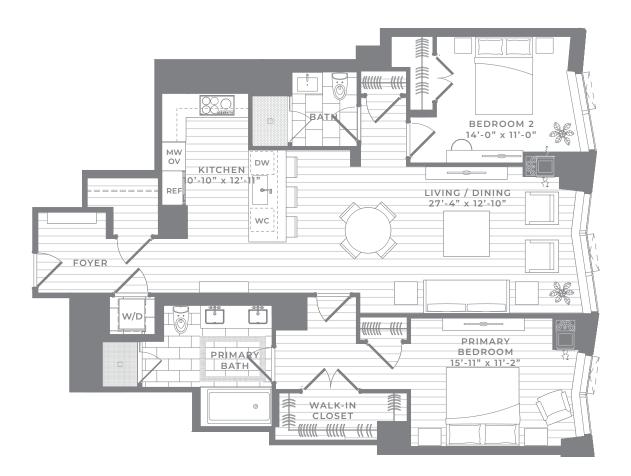

2 Bedroom, 2 Bath

1,423 SQ FT

These plans are not an offer to sell and are intended for informational purposes only. These are preliminary unit plans. Any measurements shown on these preliminary plans are preconstruction estimates. The final actual as-built dimensions and square footages of the unit incorporated in the recorded preliminary plans. While certain floor plans show furniture layouts, of wood flooring, stone tile, kitchen appliances and other finishes are for illustrative purposes only and the actual as-built unit may be different than what is depicted on these preliminary plans. While certain photographs shown are intended to be similar to the view from some units, similarity to views is not guaranteed. Renderings of the unit depicted on these preliminary plans are the artist's impression only. The developer reserves the right to make modifications in materials, specifications, dimensions, plans, signs, scheduling, and delivery of units without notice. No Federal or other governmental agency has judged the merits or value, if any, of this property, including the unit. This material shall not constitute an offer in any state where prior registration is required.