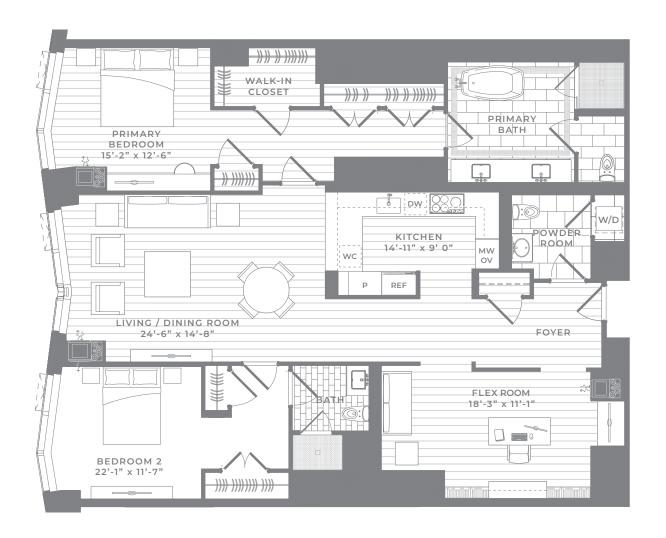

2 Bedroom + Flex Room, 2.5 Bath 1,950 SQ FT

These plans are not an offer to sell and are intended for informational purposes only. These are preliminary unit plans. Any measurements shown on these preliminary plans are preconstruction estimates. The final actual as-built dimensions and square footages of the unit incorporated in the recorded of wood flooring, stone tile, kitchen appliances and other finishes are for illustrative purposes only and the actual as-built unit may be different than what is depicted on these preliminary plans. While certain photographs shown are intended to be similar to the view from some units, similarity to views is not guaranteed. Renderings of the unit depicted on these preliminary plans are the artist's impression only. The developer reserves the right to make modifications in materials, specifications, dimensions, plans, signs, scheduling, and delivery of units without notice. No Federal or other governmental agency has judged the merits or value, if any, of this property, including the unit. This material shall not constitute an offer in any state where prior registration is required.