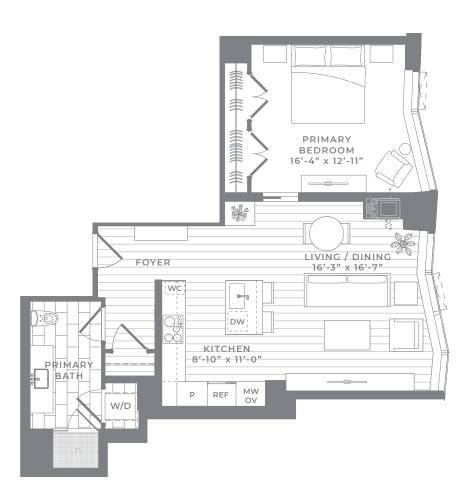

1 Bedroom, 1 Bath

882 SQ FT

These plans are not an offer to sell and are intended for informational purposes only. These are preliminary unit plans. Any measurements shown on these preliminary plans are preconstruction estimates. The final actual as-built dimensions and square footages of the unit incorporated in the recorded preliminary plans. While certain floor plans show furniture layouts, of wood flooring, stone tile, kitchen appliances and other finishes are for illustrative purposes only and the actual as-built unit may be different than what is depicted on these preliminary plans. While certain photographs shown are intended to be similar to the view from some units, similarity to views is not guaranteed. Renderings of the unit depicted on these preliminary plans are the artist's impression only. The developer reserves the right to make modifications in materials, specifications, dimensions, plans, signs, scheduling, and delivery of units without notice. No Federal or other governmental agency has judged the merits or value, if any, of this property, including the unit. This material shall not constitute an offer in any state where prior registration is required.