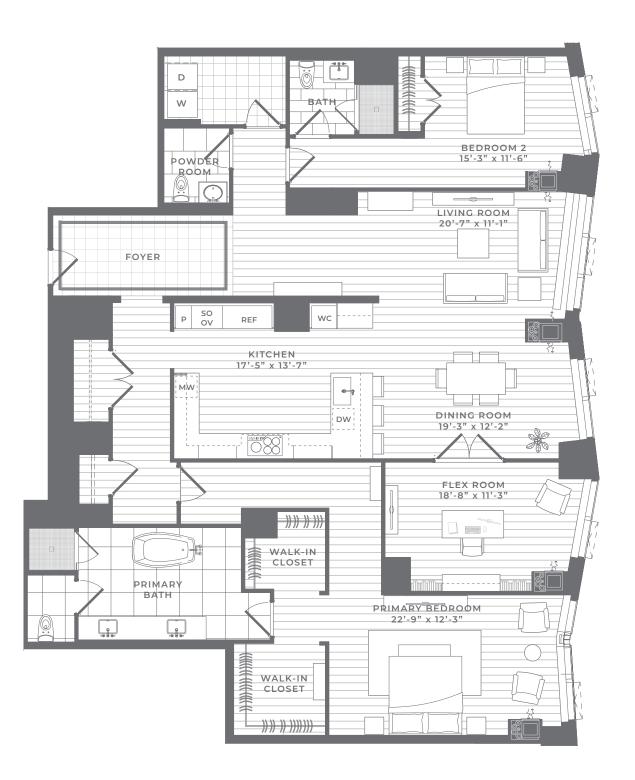

2 Bedroom + Flex Room, 2.5 Bath 2,544 SQ FT

These plans are not an offer to sell and are intended for informational purposes only. These are preliminary unit plans. Any measurements shown on these preliminary plans are preconstruction estimates. The final actual as-built dimensions and square footages of the unit incorporated in the recorded condominium documents may not be as shown on these preliminary plans. While certain floor plans show furniture layouts, no furniture is included with the purchase of a unit. The depiction of wood flooring, stone tile, kitchen appliances and other finishes are for illustrative purposes only and the actual as-built unit may be different than what is depicted on these preliminary plans. While certain photographs shown are intended to be similar to the view from some units, similarity to views is not guaranteed. Renderings of the unit depicted on these preliminary plans are the artist's impression only. The developer reserves the right to make modifications in materials, specifications, dimensions, plans, signs, scheduling, and delivery of units without notice. No Federal or other governmental agency has judged the merits or value, if any, of this property, including the unit. This material shall not constitute an offer in any state where prior registration is required.