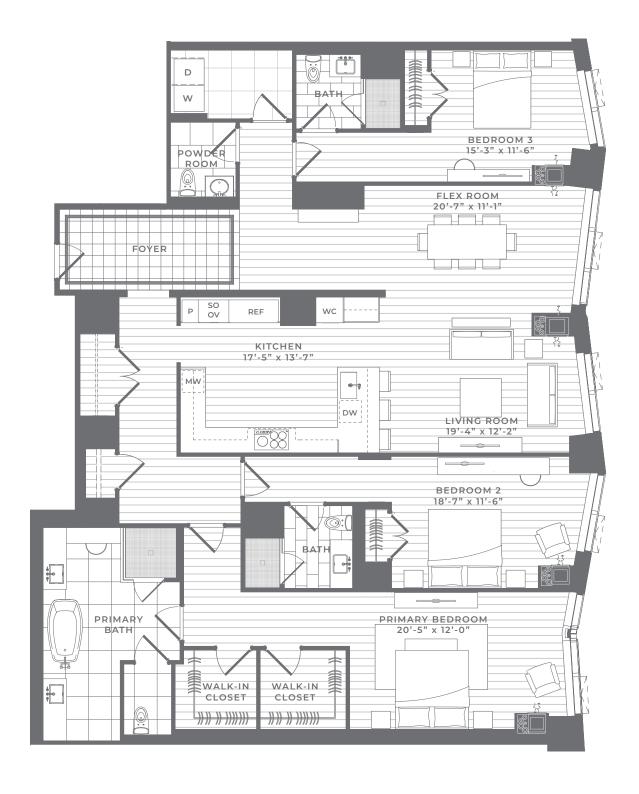

3 Bedroom + Flex Room, 3.5 Bath 2,690 SQ FT

These plans are not an offer to sell and are intended for informational purposes only. These are preliminary unit plans. Any measurements shown on these preliminary plans are preconstruction estimates. The final actual as-built dimensions and square footages of the unit incorporated in the recorded condominium documents may not be as shown on these preliminary plans. While certain floor plans show furniture layouts, no furniture is included with the purchase of a unit. The depiction of wood flooring, stone tile, kitchen appliances and other finishes are for illustrative purposes only and the actual as-built unit may be different than what is depicted on these preliminary plans. While certain photographs shown are intended to be similar to the view from some units, similarity to views is not guaranteed. Renderings of the unit depicted on these preliminary plans are the artist's impression only. The developer reserves the right to make modifications in materials, specifications, dimensions, plans, signs, scheduling, and delivery of units without notice. No Federal or other governmental agency has judged the merits or value, if any, of this property, including the unit. This material shall not constitute an offer in any state where prior registration is required.