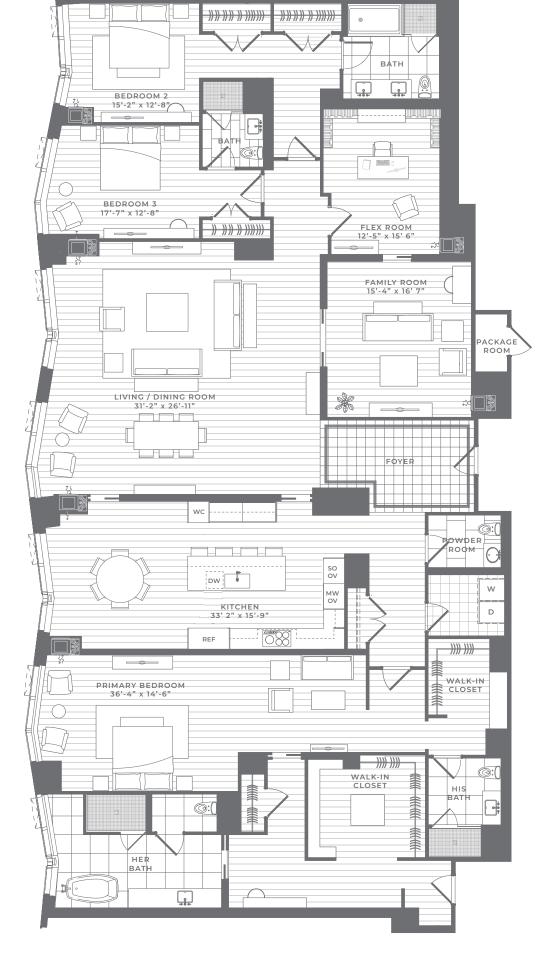

3 Bedroom + Flex Room, Family Room, 4.5 Bath 4,659 SQ FT

These plans are not an offer to sell and are intended for informational purposes only. These are preliminary unit plans. Any measurements shown on these preliminary plans are preconstruction estimates. The final actual as-built dimensions and square footages of the unit incorporated in the recorded condominium documents may not be as shown on these preliminary plans. While certain floor plans show furniture layouts, no furniture is included with the purchase of a unit. The depiction of wood flooring, stone tile, kitchen appliances and other finishes are for illustrative purposes only and the actual as-built unit may be different than what is depicted on these preliminary plans. While certain photographs shown are intended to be similar to the view from some units, similarity to views is not guaranteed. Renderings of the unit depicted on these preliminary plans are the artist's impression only. The developer reserves the right to make modifications in materials, specifications, dimensions, plans, signs, scheduling, and delivery of units without notice. No Federal or other governmental agency has judged the merits or value, if any, of this property, including the unit. This material shall not constitute an offer in any state where prior registration is required.