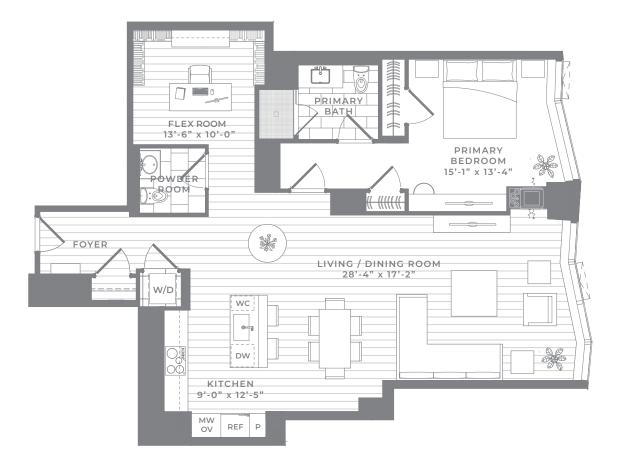

1 Bedroom + Flex Room, 1.5 Bath 1,269 SQ FT

These plans are not an offer to sell and are intended for informational purposes only. These are preliminary unit plans. Any measurements shown on these preliminary plans are preconstruction estimates. The final actual as-built dimensions and square footages of the unit incorporated in the recorded of wood flooring, stone tile, kitchen appliances and other finishes are for illustrative purposes only and the actual as-built unit may be different than what is depicted on these preliminary plans. While certain photographs shown are intended to be similar to the view from some units, similarity to views is not guaranteed. Renderings of the unit depicted on these preliminary plans are the artist's impression only. The developer reserves the right to make modifications in materials, specifications, dimensions, plans, signs, scheduling, and delivery of units without notice. No Federal or other governmental agency has judged the merits or value, if any, of this property, including the unit. This material shall not constitute an offer in any state where prior registration is required.