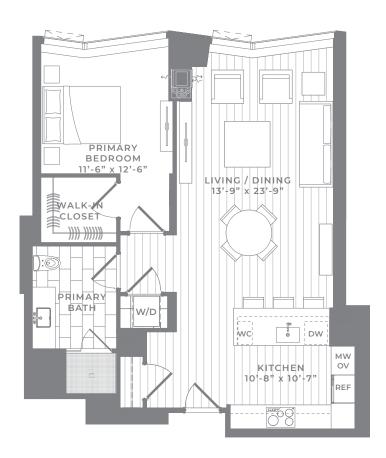

1 Bedroom, 1 Bath

900 SQ FT

These plans are not an offer to sell and are intended for informational purposes only. These are preliminary unit plans. Any measurements shown on these preliminary plans are preconstruction estimates. The final actual as-built dimensions and square footages of the unit incorporated in the recorded preliminary plans. While certain floor plans show furniture layouts, of wood flooring, stone tile, kitchen appliances and other finishes are for illustrative purposes only and the actual as-built unit may be different than what is depicted on these preliminary plans. While certain photographs shown are intended to be similar to the view from some units, similarity to views is not guaranteed. Renderings of the unit depicted on these preliminary plans are the artist's impression only. The developer reserves the right to make modifications in materials, specifications, dimensions, plans, signs, scheduling, and delivery of units without notice. No Federal or other governmental agency has judged the merits or value, if any, of this property, including the unit. This material shall not constitute an offer in any state where prior registration is required.