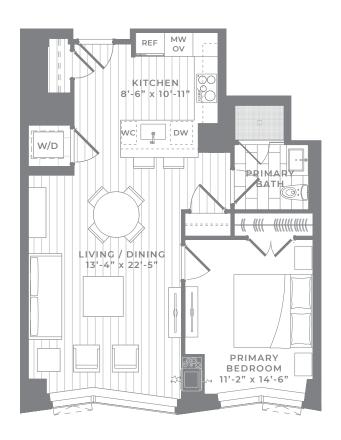

1 Bedroom, 1 Bath

781 SQ FT

These plans are not an offer to sell and are intended for informational purposes only. These are preliminary unit plans. Any measurements shown on these preliminary plans are preconstruction estimates. The final actual as-built dimensions and square footages of the unit incorporated in the recorded condominium documents may not be as shown on these preliminary plans. While certain floor plans show furniture layouts, of wood flooring, stone tile, kitchen appliances and other finishes are for illustrative purposes only and the actual as-built unit may be different than what is depicted on these preliminary plans. While certain photographs shown are intended to be similar to the view from some units, similarity to views is not guaranteed. Renderings of the unit depicted on these preliminary plans are the artist's impression only. The developer reserves the right to make modifications in materials, specifications, dimensions, plans, signs, scheduling, and delivery of units without notice. No Federal or other governmental agency has judged the merits or value, if any, of this property, including the unit. This material shall not constitute an offer in any state where prior registration is required.