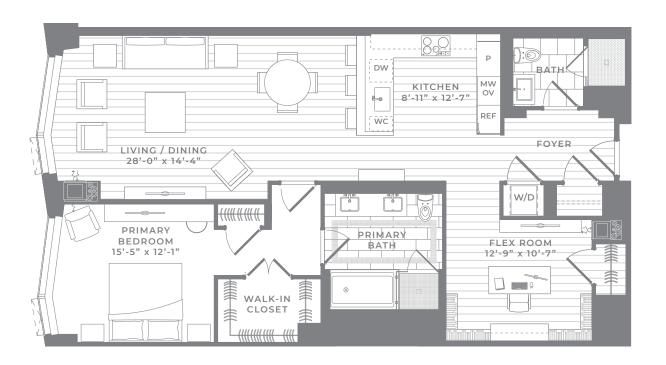

1 Bedroom + Flex Room, 2 Bath 1,379 SQ FT

These plans are not an offer to sell and are intended for informational purposes only. These are preliminary unit plans. Any measurements shown on these preliminary plans are preconstruction estimates. The final actual as-built dimensions and square footages of the unit incorporated in the recorded condominium documents may not be as shown on these preliminary plans. While certain floor plans show furniture layouts, no furniture is included with the purchase of a unit. The depiction of wood flooring, stone tile, kitchen appliances and other finishes are for illustrative purposes only and the actual as-built unit may be different than what is depicted on these preliminary plans. While certain photographs shown are intended to be similar to the view from some units, similarity to views is not guaranteed. Renderings of the unit depicted on these preliminary plans are the artist's impression only. The developer reserves the right to make modifications in materials, specifications, dimensions, plans, signs, scheduling, and delivery of units without notice. No Federal or other governmental agency has judged the merits or value, if any, of this property, including the unit. This material shall not constitute an offer in any state where prior registration is required.