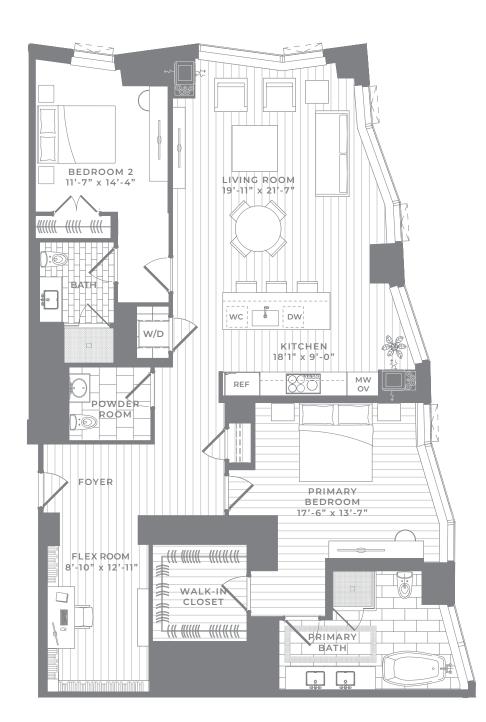

## Residences FLOORS 47-48- FLOOR PLAN 12

2 Bedroom + Flex Room, 2.5 Bath

1,844 SQ FT

These plans are not an offer to sell and are intended for informational purposes only. These are preliminary unit plans. Any measurements shown on these preliminary plans are preconstruction estimates. The final actual as-built dimensions and square footages of the unit incorporated in the recorded condominium documents may not be as shown on these preliminary plans. While certain floor plans show furniture layouts, no furniture is included with the purchase of a unit. The depiction of wood flooring, stone tile, kitchen appliances and other finishes are for illustrative purposes only and the actual as-built unit may be different than what is depicted on these preliminary plans. While certain photographs shown are intended to be similar to the view from some units, similarity to views is not guaranteed. Renderings of the unit depicted on these preliminary plans are the artist's impression only. The developer reserves the right to make modifications in materials, specifications, dimensions, plans, signs, scheduling, and delivery of units without notice. No Federal or other governmental agency has judged the merits or value, if any, of this property, including the unit. This material shall not constitute an offer in any state where prior registration is required.