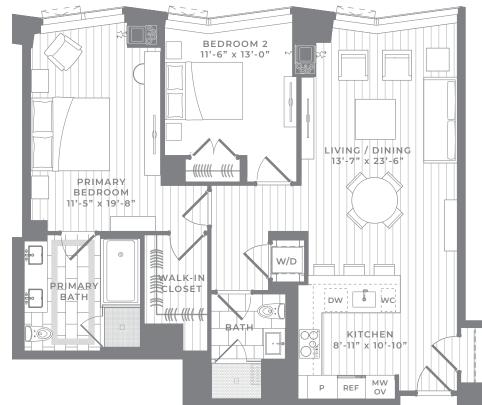

## Residences FLOORS 36-48 - FLOOR PLAN 14

2 Bedroom, 2 Bath

1,258 SQ FT

These plans are not an offer to sell and are intended for informational purposes only. These are preliminary unit plans. Any measurements shown on these preliminary plans are preconstruction estimates. The final actual as-built dimensions and square footages of the unit incorporated in the recorded preliminary plans. While certain floor plans show furniture layouts, of wood flooring, stone tile, kitchen appliances and other finishes are for illustrative purposes only and the actual as-built unit may be different than what is depicted on these preliminary plans. While certain photographs shown are intended to be similar to the view from some units, similarity to views is not guaranteed. Renderings of the unit depicted on these preliminary plans are the artist's impression only. The developer reserves the right to make modifications in materials, specifications, dimensions, plans, signs, scheduling, and delivery of units without notice. No Federal or other governmental agency has judged the merits or value, if any, of this property, including the unit. This material shall not constitute an offer in any state where prior registration is required.