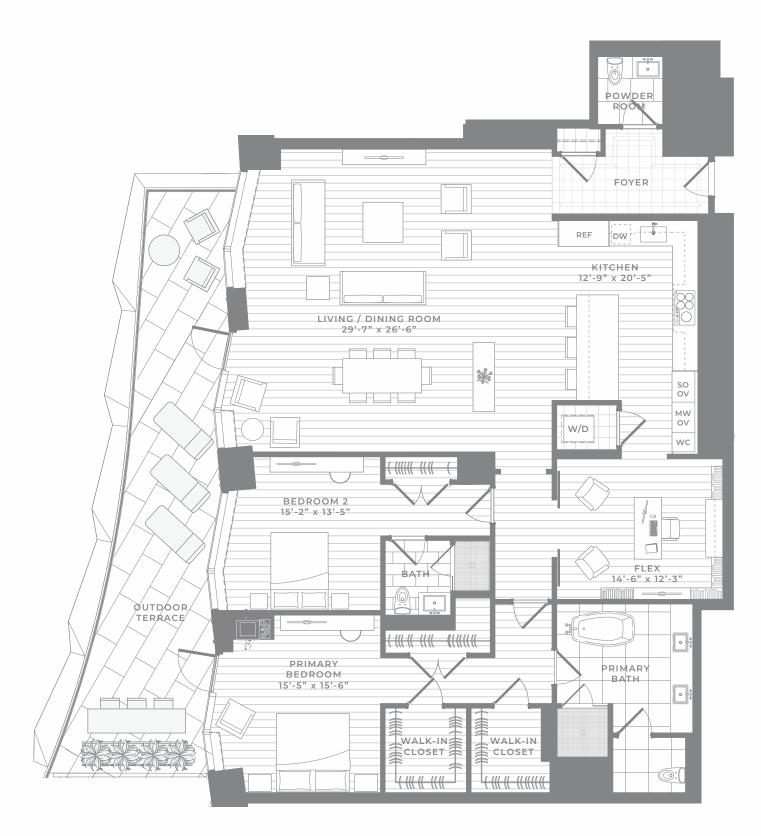

## Penthouse FLOOR 35 - FLOOR PLAN 02

2 Bedroom + Flex Room, 2.5 Bath, Terrace

2,542 SQ FT

•Terrace is an additional 475 SQ FT

These plans are not an offer to sell and are intended for informational purposes only. These are preliminary unit plans. Any measurements shown on these preliminary plans are preconstruction estimates. The final actual as-built dimensions and square footages of the unit incorporated in the recorded condominium documents may not be as shown on these preliminary plans. While certain floor plans show furniture layouts, no furniture is included with the purchase of a unit. The depiction of wood flooring, stone tile, kitchen appliances and other finishes are for illustrative purposes only and the actual as-built unit may be different than what is depicted on these preliminary plans. While certain photographs shown are intended to be similar to the view from some units, similarity to views is not guaranteed. Renderings of the unit depicted on these preliminary plans are the artist's impression only. The developer reserves the right to make modifications in materials, specifications, dimensions, plans, signs, scheduling, and delivery of units without notice. No Federal or other governmental agency has judged the merits or value, if any, of this property, including the unit. This material shall not constitute an offer in any state where prior registration is required.