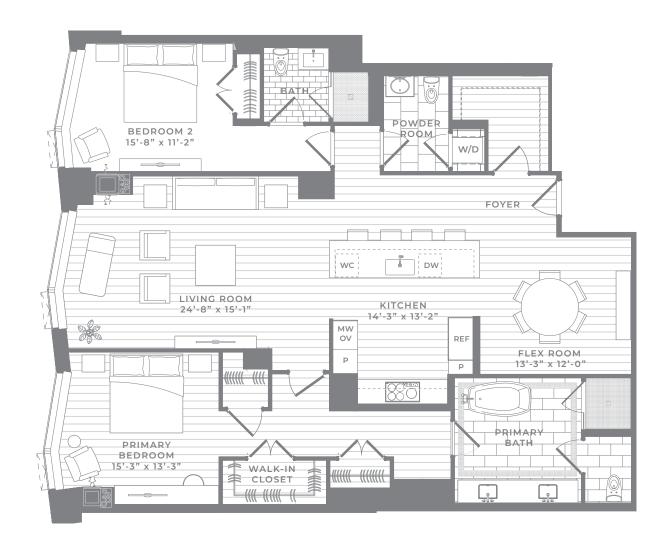

## Residences FLOORS 50-59 - FLOOR PLAN 02

2 Bedroom + Flex Room, 2.5 Bath 1,910 SQ FT

These plans are not an offer to sell and are intended for informational purposes only. These are preliminary unit plans. Any measurements shown on these preliminary plans are preconstruction estimates. The final actual as-built dimensions and square footages of the unit incorporated in the recorded condominium documents may not be as shown on these preliminary plans. While certain floor plans show furniture layouts, no furniture is included with the purchase of a unit. The depiction of wood flooring, stone tile, kitchen appliances and other finishes are for illustrative purposes only and the actual as-built unit may be different than what is depicted on these preliminary plans. While certain photographs shown are intended to be similar to the view from some units, similarity to views is not guaranteed. Renderings of the unit depicted on these preliminary plans are the artist's impression only. The developer reserves the right to make modifications in materials, specifications, dimensions, plans, signs, scheduling, and delivery of units without notice. No Federal or other governmental agency has judged the merits or value, if any, of this property, including the unit. This material shall not constitute an offer in any state where prior registration is required.