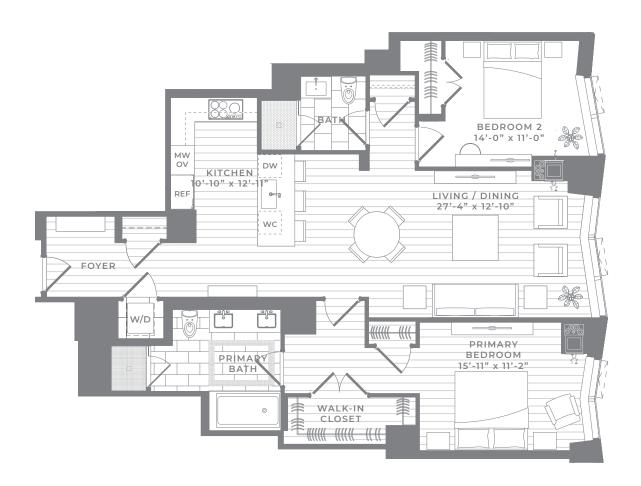

2 Bedroom, 2 Bath 1,405 SQ FT

These plans are not an offer to sell and are intended for informational purposes only. These are preliminary unit plans. Any measurements shown on these preliminary plans are preconstruction estimates. The final actual as-built dimensions and square footages of the unit incorporated in the recorded of wood flooring, stone tile, kitchen appliances and other finishes are for illustrative purposes only and the actual as-built unit may be different than what is depicted on these preliminary plans. While certain photographs shown are intended to be similar to the view from some units, similarity to views is not guaranteed. Renderings of the unit depicted on these preliminary plans are the artist's impression only. The developer reserves the right to make modifications in materials, specifications, dimensions, plans, signs, scheduling, and delivery of units without notice. No Federal or other governmental agency has judged the merits or value, if any, of this property, including the unit. This material shall not constitute an offer in any state where prior registration is required.